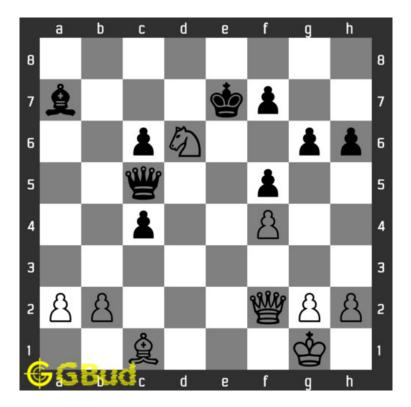

#### 1.1 Medium chess puzzle 0014

Figure 1.1: Solve this Medium chess puzzle 0014. Remove support to queen @ https://gbud.in/gw7y352

Figure 1.2: Solve this medium chess puzzle online with solution @ https://gbud.in/gw7y352

#### 1.2 Solution to Medium chess puzzle 0014

At this puzzle, next move is by White. The objective of the puzzle is to remove support to opponent's queen. The opponent has their queen and bishop in a battery formation. To remove the support to their queen, you need to capture their bishop. The bishop can be captured using a Knight Fork. If you give a check to their king by moving your knight to c8m, you will attack the bishop also at the same time. You can capture their bishop in the next move after the opponent moves their king. Now their queen is not supported.