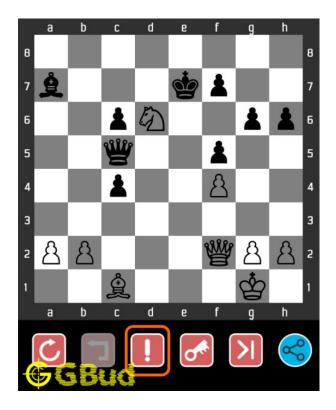

#### 1.4 How to get help for moves in the Medium chess puzzle 0014

To get help or the possible next moves in the puzzle, , follow the steps given below

- 1. Go to the puzzle page
- 2. Click the help button (exclamation mark as shown below) to get help or suggestion on next possible move

Figure 1.4: Click the help button to get help on next move @ https://gbud.in/gw7y352

Figure 1.5: Solve more medium puzzles @ https://gbud.in/chsmdpz

Figure 1.6: Solve other puzzles @ https://gbud.in/chsgppz