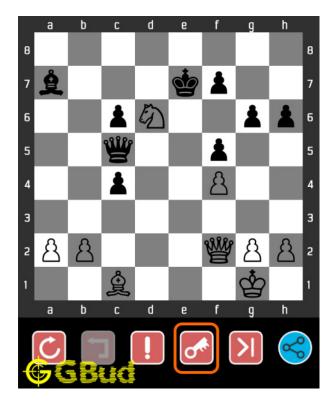

#### 1.3 How to view the solution to Medium chess puzzle 0014

To view the solution to this puzzle, follow the steps given below

- 1. Go to the puzzle page
- 2. Click the solution button (Key as shown below) to view the solution

Figure 1.3: Click the solution button to view solutions @ https://gbud.in/gw7y352